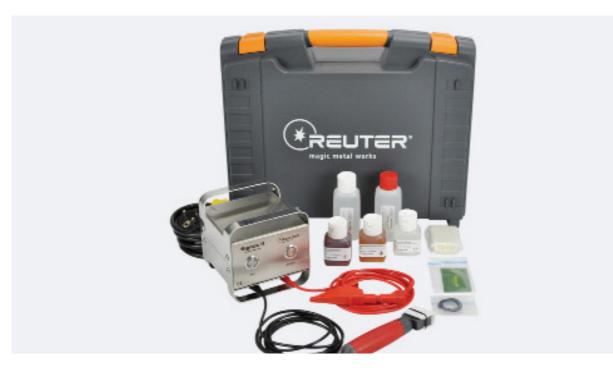

## **Signox II Marking System**

This workshop device is intended for bright and dark marking: The Signox II is 230V powered and sports a powerful transformer and a large rectifier with high output. It facilitates the use of large templates with up to 2,400 dpi as well as fast and powerful marking of large areas. The Signox II can handle dark marking as well as bright marking – which looks stylish, similar to laser engraving.

## **Features**

- Powerful transformer for large markings
- 230V powered
- Suitable for large templates
- Supplied with handy plastic storage box

| DETAILS                  | SIGNOX II                                                                                                                                                                                                                                                                            |
|--------------------------|--------------------------------------------------------------------------------------------------------------------------------------------------------------------------------------------------------------------------------------------------------------------------------------|
| Code                     | EP-01-024                                                                                                                                                                                                                                                                            |
| Power Output             | 120VA                                                                                                                                                                                                                                                                                |
| Machine Weight           | 5Kg                                                                                                                                                                                                                                                                                  |
| Dimensions [mm]          | 300 x 400 x 320                                                                                                                                                                                                                                                                      |
| Protection Class         | IP23                                                                                                                                                                                                                                                                                 |
| Machine Package Includes | Signox II without printer, connection cable 2mtr red with earth clamp, connection cable 2mtr black, marking handle with 90deg carbon, plastic hardcase with foam insert, 5pcs o-rings large26x2, 5pcs marking felts, marking electrolyte for stainless steel 100ml, nuetralyte 100ml |