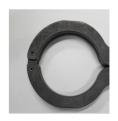

## **PROSeries Tube Cutting Blocks**

PROSeries Tube Cutting Blocks unique solution for cutting exisiting insitu tubes square without deformation. They provide a self clamping guide for using a reciprocating sabre saw to cut tubes ready for rewelding in areas not possible with coventional cutting tools.

## **Features**

- Heat treated steel construction for longevity
- All standard tube sizes available
- Can be clamped over an existing weld
- Knurled knob to strong alignment and clamping
- Supplied individually or in a rugged plastic hard case with foam inlay