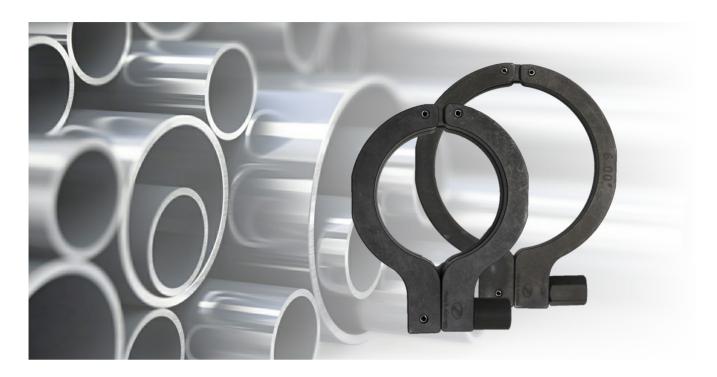

## **PROSeries Tube Cutting Blocks**

PROSeries Tube Cutting Blocks unique solution for cutting exisiting insitu tubes square without deformation. They provide a self clamping guide for using a reciprocating sabre saw to cut tubes ready for rewelding in areas not possible with coventional cutting tools.

## **Features**

- Heat treated steel construction for longevity
- All standard tube sizes available
- Can be clamped over an existing weld
- Knurled knob to strong alignment and clamping
- Supplied individually or in a rugged plastic hard case with foam inlay