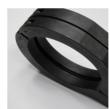

## **PROSeries Tube Cutting Blocks**

PROSeries Tube Cutting Blocks unique solution for cutting exisiting insitu tubes square without deformation. They provide a self clamping guide for using a reciprocating sabre saw to cut tubes ready for rewelding in areas not possible with coventional cutting tools.

## **Features**

- Heat treated steel construction for longevity
- All standard tube sizes available
- Can be clamped over an existing weld
- Knurled knob to strong alignment and clamping
- Supplied individually or in a rugged plastic hard case with foam inlay