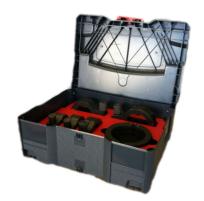

## **Features**

- Heat treated steel construction for longevity
- All standard tube sizes available
- Can be clamped over an existing weld
- Knurled knob to strong alignment and clamping
- Supplied individually or in a rugged plastic hard case with foam inlay

| CODE   | DESCRIPTION                              |
|--------|------------------------------------------|
| CBset1 | PROSeries Cutting Block Kit 1-4" (6pcs)  |
| CB1    | PROSeries 1" Cutting Block 25.4mm        |
| CB1.5  | PROSeries 1.5" Tube Cutting Block 38.1mm |
| CB2    | PROSeries 2" Tube Cutting Block 50.8mm   |
| CB2.5  | PROSeries 2.5" Tube Cutting Block 63.5mm |
| CB3    | PROSeries 3" Tube Cutting Block 76.2mm   |
| CB4    | PROSeries 4" Tube Cutting Block 101.8mm  |
| CB5    | PROSeries 5" Tube Cutting Block 127mm    |
| CB6    | PROSeries 6" Tube Cutting Block 152.4mm  |