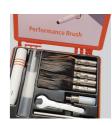

## **Features**

- Powerful transformer design
- Portable design with handy shoulder strap
- Available with optional marking kit
- Supplied with handy plastic storage box

| DETAILS                       | CLEANOX 3.0                                                                                                                                                                                                 |
|-------------------------------|-------------------------------------------------------------------------------------------------------------------------------------------------------------------------------------------------------------|
| Code                          | EP-01-013                                                                                                                                                                                                   |
| Power Output                  | 1250VA                                                                                                                                                                                                      |
| Machine Weight                | 7.4Kg                                                                                                                                                                                                       |
| Dimensions [mm]               | 250 x 150 x 300                                                                                                                                                                                             |
| Protection Class              | IP21                                                                                                                                                                                                        |
| Standard Brush                | Performance XL Brush - 1.5mil fibers 60mm                                                                                                                                                                   |
| Machine Package Includes      | Cleanox 3.0, Performance XL Brush, teflon handle with 4m cable, earthing cable 4mtr, with 200A clamp, cleaning electrolyte, wide-mouth container, spray bottle for water, plastic storage and transport box |
| Code for optional marking kit | EP-02-050                                                                                                                                                                                                   |