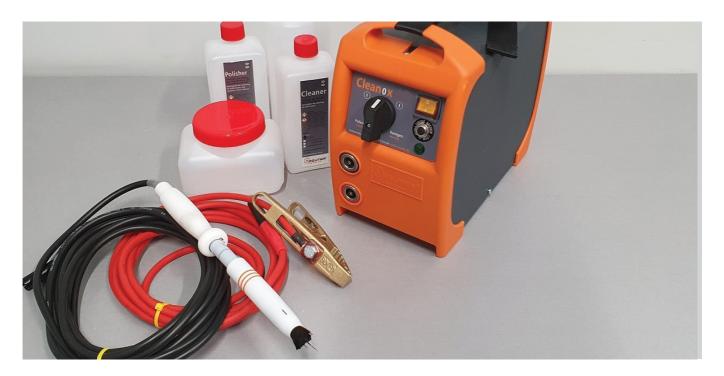

## **Cleanox 3.0 Weld Cleaning Machine**

Cleaning and polishing of TIG seams and bright or dark marking: The Cleanox 3.0 is the entry device into the AC/ DC class but has been updated for more power and less weight. Built using reliable and powerful transformer technology it cleans quickly and effectively, using our XL carbon fibre brushes. In direct current (DC) mode it can be used for polishing to create a mirror-like surface.

## **Features**

- Powerful transformer design
- Portable design with handy shoulder strap
- Available with optional marking kit
- Supplied with handy plastic storage box

| DETAILS                       | CLEANOX 3.0                                                                                                                                                                                                 |
|-------------------------------|-------------------------------------------------------------------------------------------------------------------------------------------------------------------------------------------------------------|
| Code                          | EP-01-013                                                                                                                                                                                                   |
| Power Output                  | 1250VA                                                                                                                                                                                                      |
| Machine Weight                | 7.4Kg                                                                                                                                                                                                       |
| Dimensions [mm]               | 250 x 150 x 300                                                                                                                                                                                             |
| Protection Class              | IP21                                                                                                                                                                                                        |
| Standard Brush                | Performance XL Brush - 1.5mil fibers 60mm                                                                                                                                                                   |
| Machine Package Includes      | Cleanox 3.0, Performance XL Brush, teflon handle with 4m cable, earthing cable 4mtr, with 200A clamp, cleaning electrolyte, wide-mouth container, spray bottle for water, plastic storage and transport box |
| Code for optional marking kit | EP-02-050                                                                                                                                                                                                   |