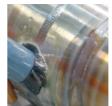

## **Cleanox 3.0 Weld Cleaning Machine**

Cleaning and polishing of TIG seams and bright or dark marking: The Cleanox 3.0 is the entry device into the AC/ DC class but has been updated for more power and less weight. Built using reliable and powerful transformer technology it cleans quickly and effectively, using our XL carbon fibre brushes. In direct current (DC) mode it can be used for polishing to create a mirror-like surface.