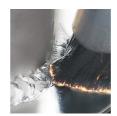

## **Cleanox 3.0 Weld Cleaning Machine**

Cleaning and polishing of TIG seams and bright or dark marking: The Cleanox 3.0 is the entry device into the AC/ DC class but has been updated for more power and less weight. Built using reliable and powerful transformer technology it cleans quickly and effectively, using our XL carbon fibre brushes. In direct current (DC) mode it can be used for polishing to create a mirror-like surface.