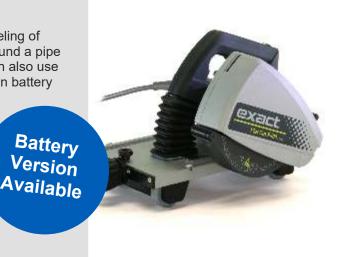

## **EXACT P400 Plastic Pipe Saw**

The Exact P400 Pipe Cutting System allows cutting and beveling of plastic or poly pipes in one process. You just need to cut around a pipe and you get nice 15 degrees bevel at the same time. You can also use the P400 saw to just cut or bevel individually. Also available in battery power for ultimate onsite flexibility.