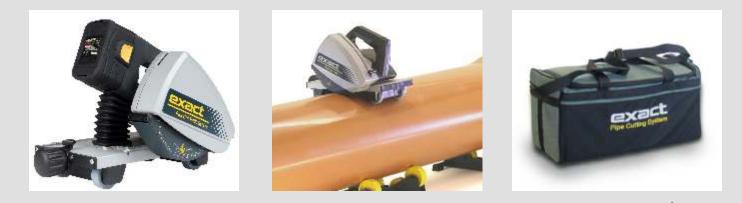

## **EXACT P400 Plastic Pipe Saw**

The Exact P400 Pipe Cutting System allows cutting and beveling of plastic or poly pipes in one process. You just need to cut around a pipe and you get nice 15 degrees bevel at the same time. You can also use the P400 saw to just cut or bevel individually. Also available in battery power for ultimate onsite flexibility.

## **Advantages**

- · Super fast cut
- · Simultaneous cut and bevel process
- Safe protected blade
- Economical blade life
- · Simple user friendly operation
- · Supplied in complete kit with shoulder bag