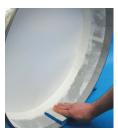

#### Alternate Method (optional):

If the water-soluble tape becomes dry, lightly moisten the tape with a dampened cloth or foam brush. The adhesive will be reactivated instantaneously.

1. Peel

Peel liner to expose adhesive.

### 3. Press

Press tape along circumference to inside of pipe wall.

For additional product information, quotations and ordering, please contact:

Aquasol Corporation 80 Thompson Street North Tonawanda, NY 14120 Toll Free: 800.564.WELD(9353) Phone: 716.564.8888