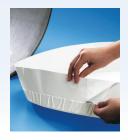

#### Helpful Hint:

Moisten an ordinary sponge in water. Lightly dab sponge along the water soluble tape portion of the dam to increase dam adhesion and ensure zero air permeability. Be sure the sponge is wrung out before applying; excess water in the sponge will cause the dam to dissolve.