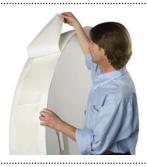

# **EZ Purge**<sup>®</sup> How it works





Even for the world's largest water soluble purge dam 72", installation is just minutes!



## In just three simple steps your purge dam is complete!

The illustration is a large bore pipe, 24" in diameter.

#### Helpful Hint:

Moisten an ordinary sponge in water. Lightly dab sponge along the water soluble tape portion of the dam to increase dam adhesion and ensure zero air permeability. Be sure the sponge is wrung out before applying; excess water in the sponge will cause the dam to dissolve.

#### Alternate Method (optional):

If the water-soluble tape becomes dry, lightly moisten the tape with a dampened cloth or foam brush. The adhesive will be reactivated instantaneously.

1. Peel

Peel liner to expose adhesive.







2. Insert

Insert EZ Purge® dam inside pipe.





### 3. Press

P