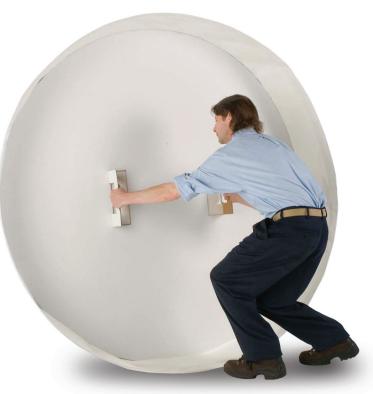

### 3. Press

Press tape along circumference to inside of pipe wall.

For additional product information, quotations and ordering, please contact:

Aquasol Corporation 80 Thompson Street North Tonawanda, NY 14120 Toll Free: 800.564.WELD(9353) Phone: 716.564.8888