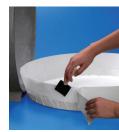

# **EZ Purge**<sup>®</sup> How it works





Even for the world's largest water soluble purge dam 72", installation is just minutes!



## In just three simple steps your purge dam is complete!

The illustration is a large bore pipe, 24" in diameter.

#### Helpful Hint:

Moisten an ordinary sponge in water. Lightly dab sponge along the water soluble tape portion of the dam to increase dam adhesion and ensure zero air permeability. Be sure the sponge is wrung out before applying; excess water in the sponge will cause the dam to dissolve.

#### Alternate Method (optional):

If the water-soluble tape becomes dry, lightly moisten the tape with a dampened cloth or foam brush. The adhesive will be reactivated instantaneously.

1. Peel

Peel liner to expose adhesive.







2. Insert

Insert EZ Purge® dam inside pipe.





### 3. Press

Press tape along circumference to inside of pipe wall.





For additional product information, quotations and ordering, please contact:

Aquasol Corporation 80 Thompson Street North Tonawanda, NY 14120 Toll Free: 800.564.WELD(9353) Phone: 716.564.8888

Fax: 716.564.8889

www.aquasolcorporation.com