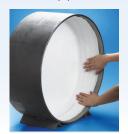

# **EZ Purge**<sup>®</sup> How it works

Even for the world's largest water soluble purge dam 72", installation is just minutes!

## In just three simple steps your purge dam is complete!

The illustration is a large bore pipe, 24" in diameter.

2. Insert

Insert EZ Purge® dam inside pipe.