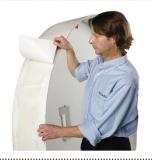

#### Alternate Method (optional):

If the water-soluble tape becomes dry, lightly moisten the tape with a dampened cloth or foam brush. The adhesive will be reactivated instantaneously.

1. Peel

Peel liner to expose adhesive.