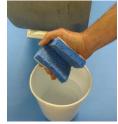

#### Alternate Method (optional):

If the water-soluble tape becomes dry, lightly moisten the tape with a dampened cloth or foam brush. The adhesive will be reactivated instantaneously.

1. Peel

Peel liner to expose adhesive.