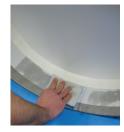

#### Helpful Hint:

Moisten an ordinary sponge in water. Lightly dab sponge along the water soluble tape portion of the dam to increase dam adhesion and ensure zero air permeability. Be sure the sponge is wrung out before applying; excess water in the sponge will cause the dam to dissolve.