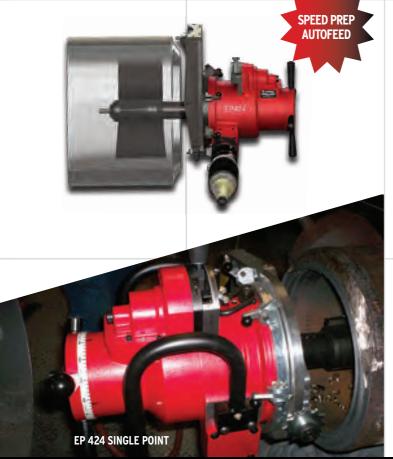

## **EP 424 BEVELERS**

E.H. Wachs® EP 424 with the Speed Prep autofeed system is a precision I.D. mount end prep machine tool designed to bevel, compound bevel, J prep, face flanges, and counterbore pipe, fittings and valves. Utilizing a revolutionary mechanism that feeds simultaneously in the axial and radial planes, the Speed Prep EP 424 is simple to use, even for an inexperienced operator.

## **SPEED PREP SYSTEM**

With E.H. Wachs Speed Prep system, it's now possible to set on the fly the bevel angle and the land that works best for your application, all without work stoppages or additional components. Powerful enough to form tool from 4" to 16" (DN100-400) through Schedule 160, it will single point from 4" to 24" (DN100-600) up to a 6.5" (165mm) wall thickness.

For simple form tool usage or as a dedicated flange facer, the Wachs EP 424 is also offered without Speed Prep. More versatile and powerful than any other machine of its kind, the Wachs EP 424 sets the standard in user friendly large diameter end prep machines.